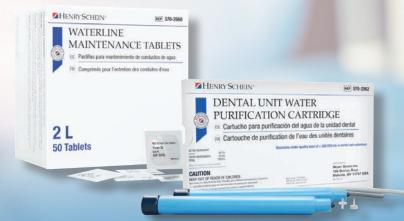

#### DENTAL UNIT WATERLINE TREATMENT PRODUCTS

Henry Schein<sup>®</sup> Dental Unit Water Purification Cartridge

2 Cartridges/Box 570-2562

Henry Schein® Waterline Maintenance Tablets (50 Tablets/Box) 2L 570-2560 750mL 570-2561

50 Tablets/Box 2L 570-2560 750mL 570-2561

2 Cartridges/Box 570-2562